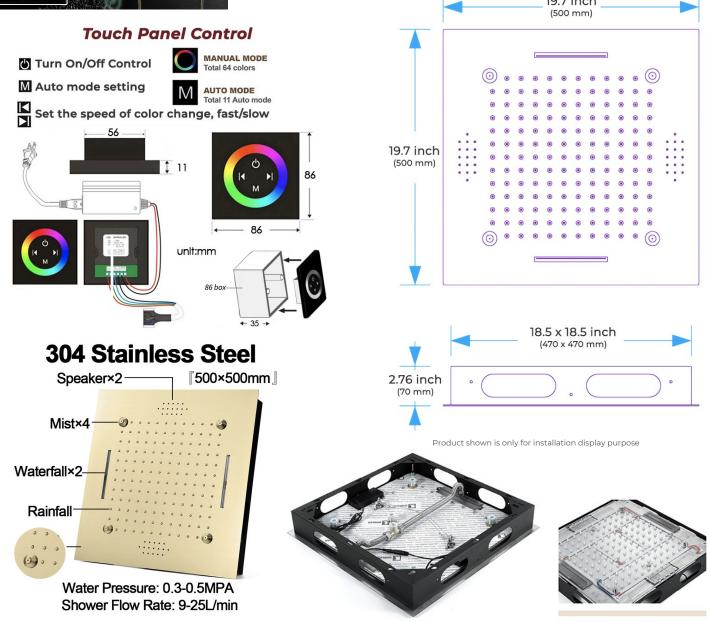

## Fontana Showers<sup>®</sup> Product code: FS145111 BRUSHED TOUCH PANEL CONTROLLED THERMOSTATIC RECESSED CEILING MOUNT LED MIST RAINFALL WATERFALL MUSICAL SHOWER SYSTEM WITH HAND SHOWER AND 6 JETTED BODY SPRAY SPECIFICATIONS **Shower Head** Shower Head 3 Functions: Waterfall, Rainfall & Mist Shower head size: 20 x 20 inch

Each function run all together and separately

Music and LED light work by electronic

All Metal Material: Solid Brass: Stainless Steel (top showerhead, hose)

Shower Head Mounting: Flush on ceiling

Hand Spray Hose: 59 inch

Water flow: 2.5 GPM ~ 5.5 GPM

....

Water pressure: 0.3 MPA ~ 1 MPA

Water pipe lines: 3/4 inch water pipes for the hot and cold water mixer inlet, the others are 1/2 inch 19.7 inch

All dimensions and specifications are nominal and may vary. Use actual products for accuracy in critical situations.