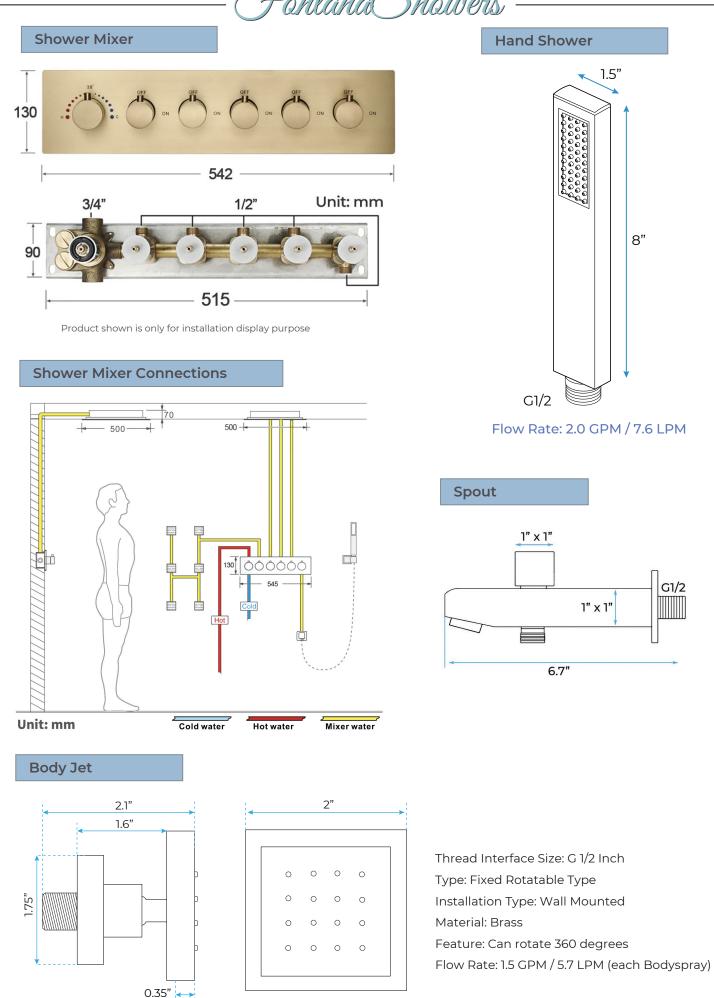

## Fontana Showers<sup>®</sup> Product code: FS145111 BRUSHED TOUCH PANEL CONTROLLED THERMOSTATIC RECESSED CEILING MOUNT LED MIST RAINFALL WATERFALL MUSICAL SHOWER SYSTEM WITH HAND SHOWER AND 6 JETTED BODY SPRAY SPECIFICATIONS **Shower Head** Shower Head 3 Functions: Waterfall, Rainfall & Mist Shower head size: 20 x 20 inch

Each function run all together and separately

Music and LED light work by electronic

All Metal Material: Solid Brass: Stainless Steel (top showerhead, hose)

Shower Head Mounting: Flush on ceiling

Hand Spray Hose: 59 inch

Water flow: 2.5 GPM ~ 5.5 GPM

....

Water pressure: 0.3 MPA ~ 1 MPA

Water pipe lines: 3/4 inch water pipes for the hot and cold water mixer inlet, the others are 1/2 inch 19.7 inch

All dimensions and specifications are nominal and may vary. Use actual products for accuracy in critical situations.